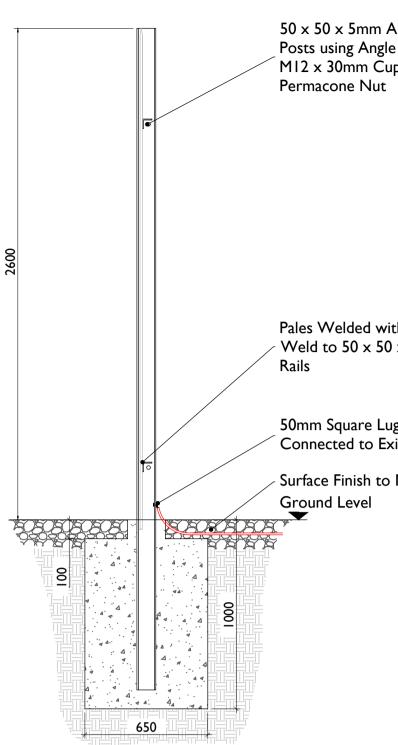

## PALISADE FENCING DETAILS - SECTION

SCALE 1:20

50 x 50 x 5mm Angle Rails Connected to Posts using Angle Bracket System with M12 x 30mm Cup Square Coachbolt with

Pales Welded with 3mm Fillet / Weld to 50 x 50 x 5mm Angle

50mm Square Lug Earthwire Connected to Existing Earth Grid

Surface Finish to Match Existing

Head Office Beenreigh, Abbeydorney, Tralee, Co. Kerry Ireland Tel: 00353 66 7135710

Regional Office Basepoint Business Centre Stroudley Road, Basingstoke, Hampshire, RG24 8UP, UK Tel: 00 44 1256406664