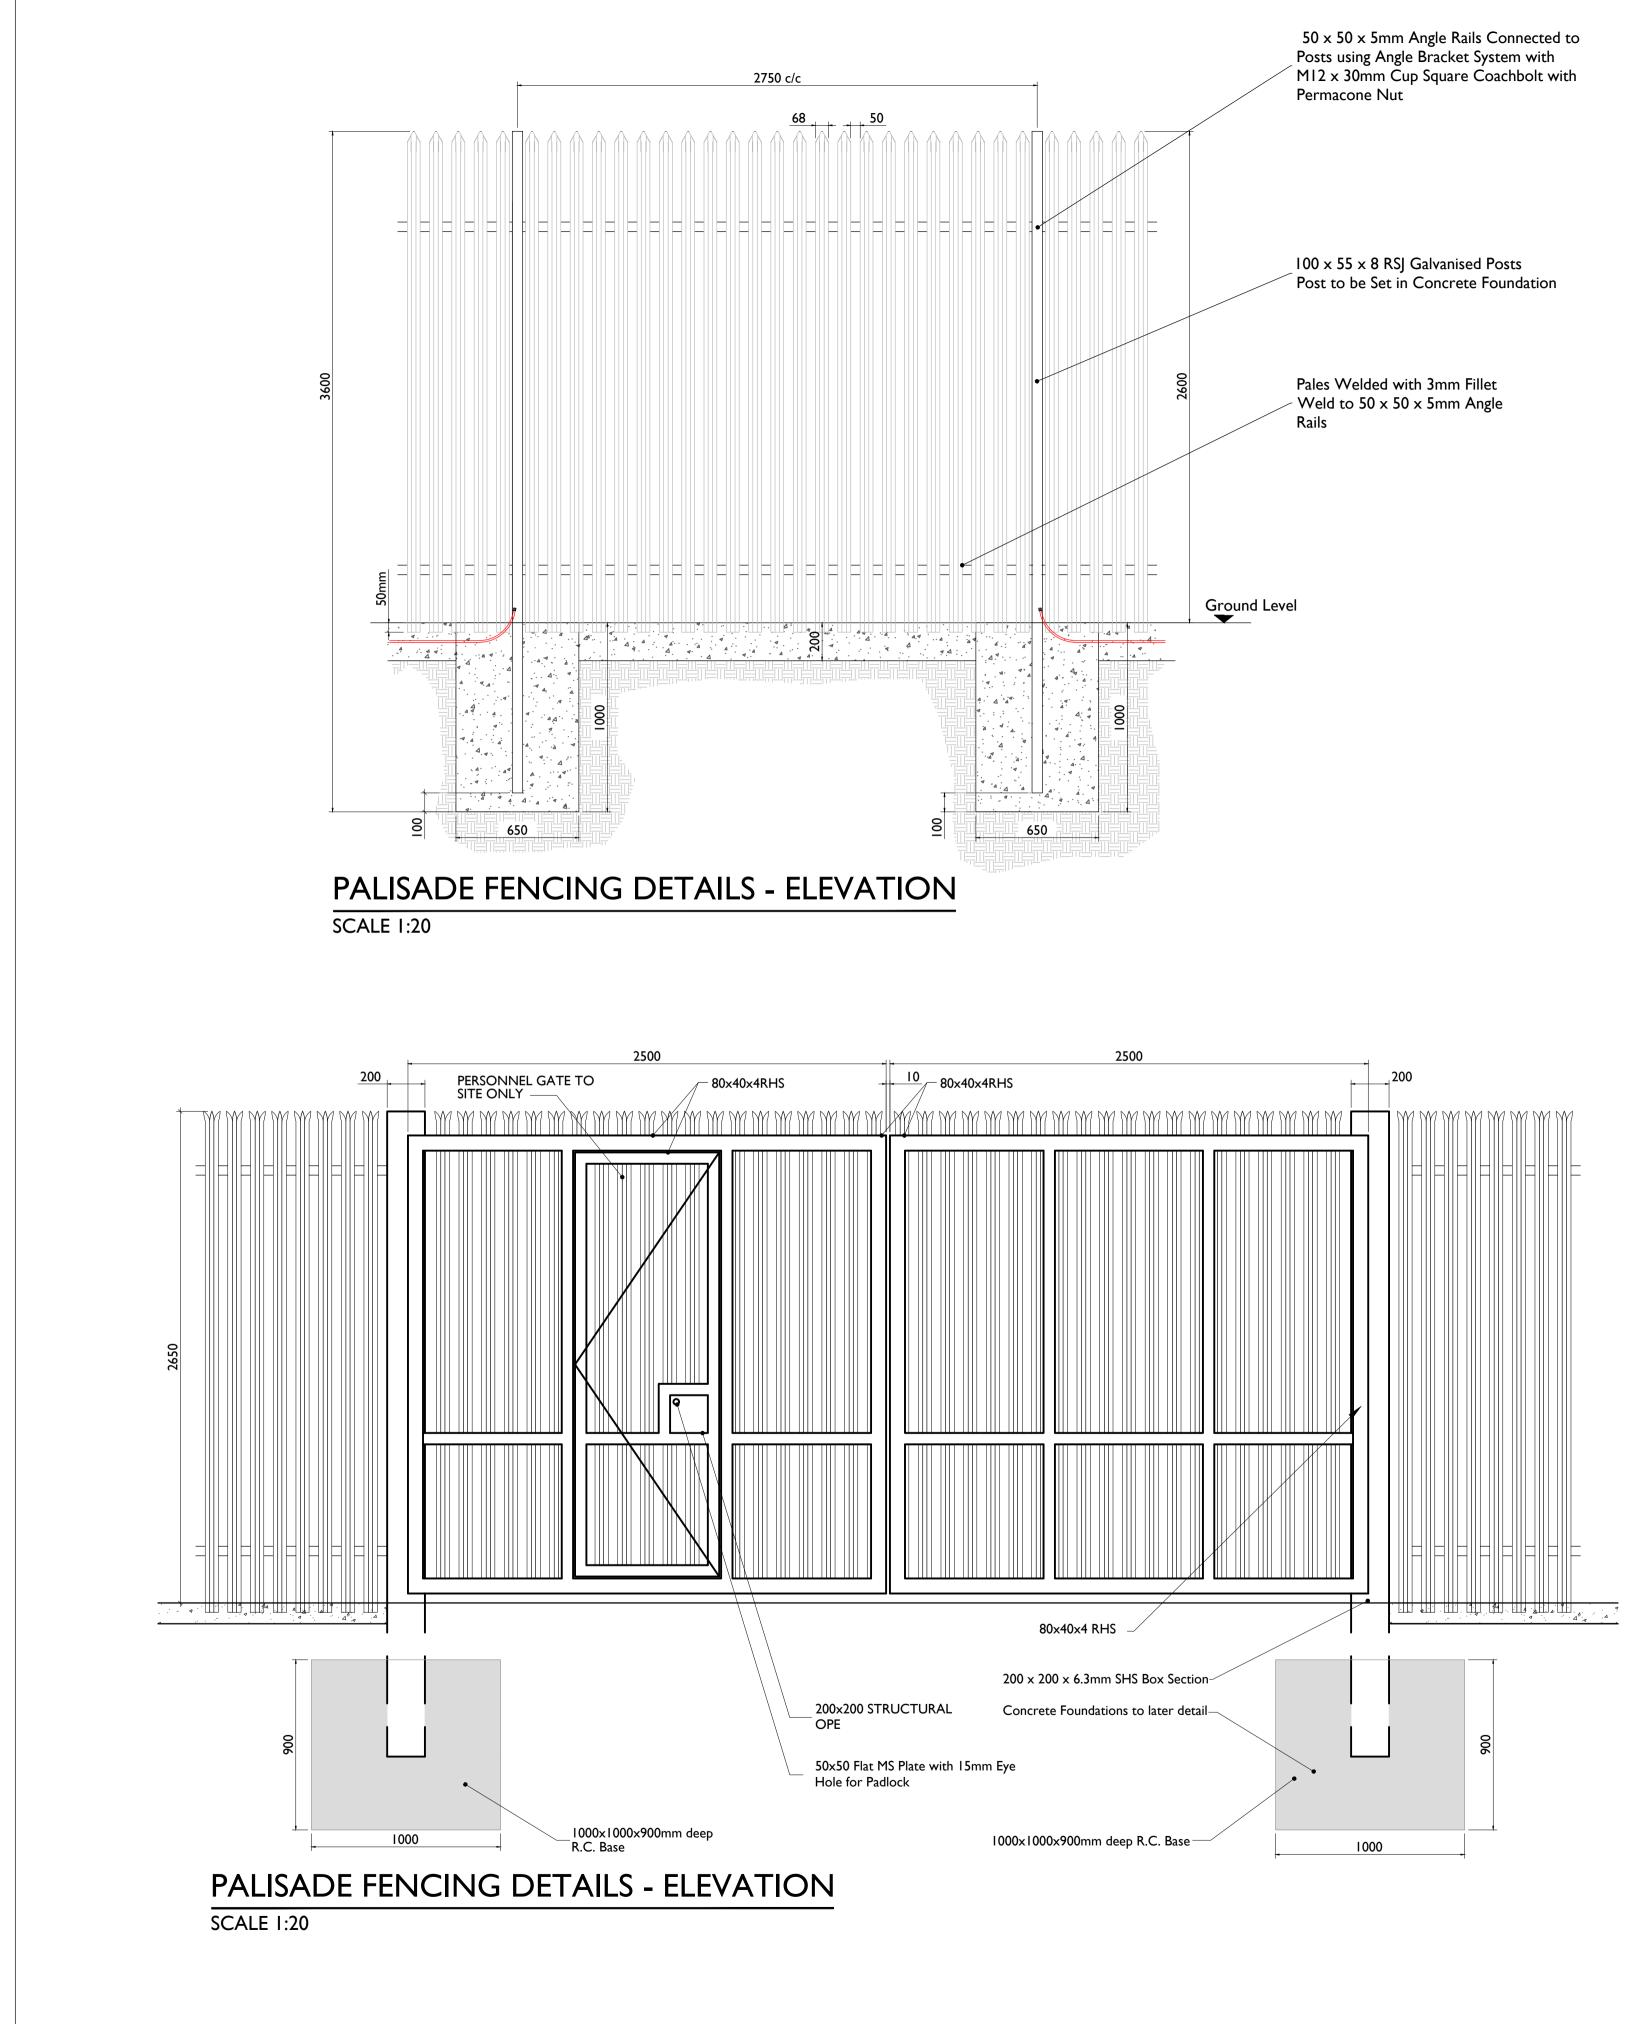

## PALISADE FENCING DETAILS - SECTION

SCALE 1:20

50 x 50 x 5mm Angle Rails Connected to Posts using Angle Bracket System with M12 x 30mm Cup Square Coachbolt with

Pales Welded with 3mm Fillet / Weld to 50 x 50 x 5mm Angle